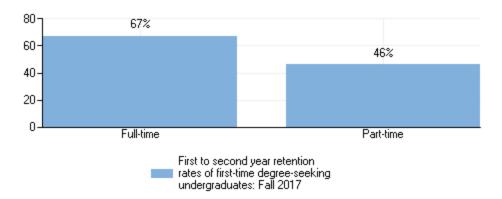

# Retention and Graduation

Graduation rates of full-time, first-time, degree/certificate-seeking undergraduates within normal time, and 150% and 200% of normal time to completion: 2013 cohort

Graduation rates of full-time, first-time, degree/certificate-seeking undergraduates within 150% of normal time to program completion, by gender and race/ethnicity and transfer out-rate: 2014 cohort