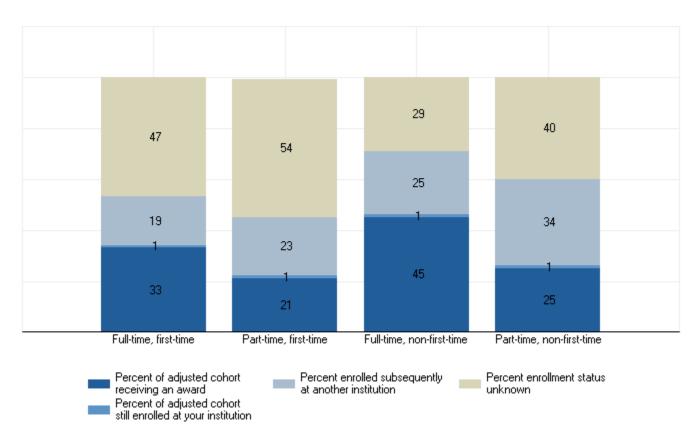

### **Outcome Measures**

Award and enrollment rates of degree/certificate-seeking undergraduate students who entered the institution in 2009-10, by cohort

Award and enrollment status are based on the student's completion status as of August 31, 2017.