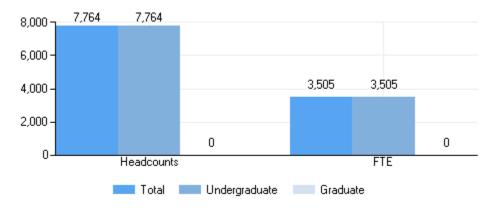

ion rate and were awarded grant or scholarship aid: 2014-15 - 2016-17



Average net price of attendance for full-time, first-time, degree/certificate-seeking undergraduate students who paid the in-state or in-district tuition rate and were awarded Title IV aid, by income: 2014-15 - 2016-17

| Income               | 2014-15  | 2015-16  | 2016-17  |
|----------------------|----------|----------|----------|
| \$0 - \$30,000       | \$11,427 | \$10,780 | \$10,473 |
| \$30,001 - \$48,000  | \$11,986 | \$11,697 | \$11,094 |
| \$48,001 - \$75,000  | \$12,625 | \$13,147 | \$12,090 |
| \$75,001 - \$110,000 | \$16,136 | \$16,205 | \$15,162 |
| \$110,001 and more   | \$16,868 | \$16,479 | \$15,958 |

#### **Enrollment**

#### Unduplicated 12-month headcount and total FTE, by student level: 2016-17



# Enrollment by gender, student level, and full- and part-time status: Fall 2017

|                               | Total | Men   | Women |
|-------------------------------|-------|-------|-------|
| All students                  | 5,078 | 3,238 | 1,840 |
| Undergraduate                 | 5,078 | 3,238 | 1,840 |
| Degree/certificate seeking    | 4,286 | 2,724 | 1,562 |
| First-time                    | 579   | 387   | 192   |
| Transfer-ins                  | 881   | 558   | 323   |
| Continuing                    | 2,826 | 1,779 | 1,047 |
| Nondegree/certificate seeking | 792   | 514   | 278   |
| Full-time students            | 1,891 | 1,390 | 501   |
| Undergraduate                 | 1,891 | 1,390 | 501   |
| Degree/certificate seeking    | 1,826 | 1,341 | 485   |
| First-time