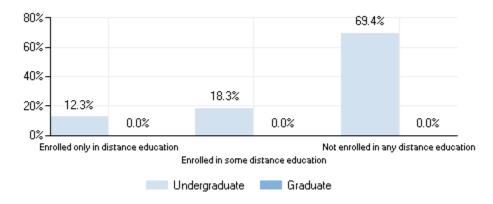

| 332   | 247   | 85    |
| Transfer-ins                  | 438   | 312   | 126   |
| Continuing                    | 1,056 | 782   | 274   |
| Nondegree/certificate seeking | 65    | 49    | 16    |
| Part-time students            | 3,187 | 1,848 | 1,339 |
| Undergraduate                 | 3,187 | 1,848 | 1,339 |
| Degree/certificate seeking    | 2,460 | 1,383 | 1,077 |
| First-time                    | 247   | 140   | 107   |
| Transfer-ins                  | 443   | 246   | 197   |
| Continuing                    | 1,770 | 997   | 773   |
| Nondegree/certificate seeking | 727   | 465   | 262   |

# Percent of all students enrolled, by race/ethnicity: Fall 2017



Percent of all students enrolled, by age: Fall 2017



# **Enrollment by distance education: Fall 2017**



# Completions

**Total** 

# Number of degrees and certificates awarded, by level and race/ethnicity and gender: July 1, 2016 - June 30, 2017

| Race/ethnicity and<br>Gender                 | Certificates<br>Below<br>Bachelor's | Certificates<br>Above<br>Bachelor's | Associate's | Bachelor's | Master's | Doctor's<br>research/<br>scholarship | Doctor's professional practice | Doctor's other    |
|----------------------------------------------|-------------------------------------|-------------------------------------|-------------|------------|----------|--------------------------------------|--------------------------------|-------------------|
| Grand total                                  | 1,015                               | 0                                   | 610         | 0