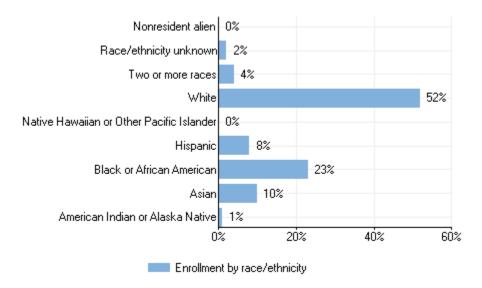

# Percent of all students enrolled, by race/ethnicity: Fall 2017

Percent of all students enrolled, by age: Fall 2017