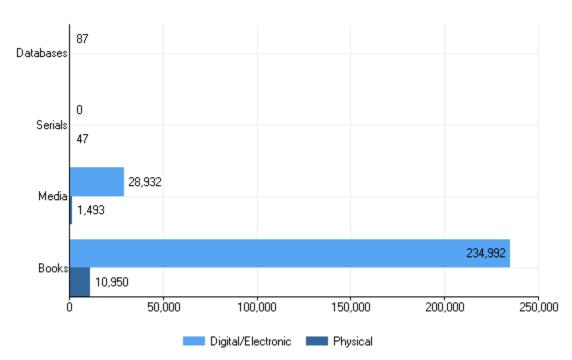

| 0        | 0              |
| Not on tenure track       | 2     | 2                   | 0        | 0              |
| Multi-year contract       | 0     | 0                   | 0        | 0              |
| Indefinite contract       | 0     | 0                   | 0        | 0              |
| Annual contract           | 1     | 1                   | 0        | 0              |
| Less-than annual contract | 1     | 1                   | 0        | 0              |
| Without faculty status    | 0     | 0                   | 0        | 0              |

Average salaries of full-time instuctional nonmedical staff equated to 9-months worked, by academic rank and gender: Academic year 2017-18



# **Academic Libraries**

# Library collection by material type: Fiscal year 2017