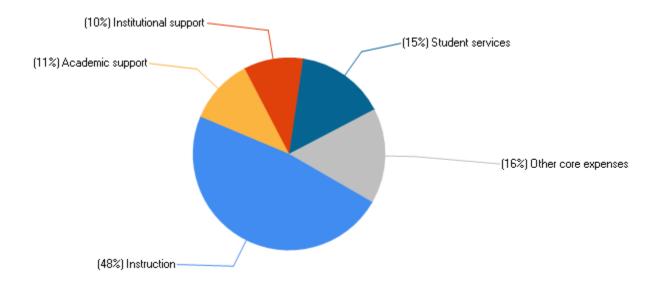

# Percent distribution of core expenses, by function: Fiscal year 2017

# Core expenses per FTE enrollment, by function: Fiscal year 2017

| Instruction           | \$7,632 |
|-----------------------|---------|
| Research              | \$0     |
| Public service        | \$0     |
| Academic support      | \$1,768 |
| Institutional support | \$1,578 |
| Student services      | \$2,397 |
| Other core expenses   | \$2,638 |
|                       |         |