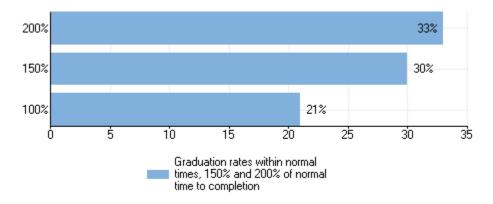

# Retention and Graduation

Graduation rates of full-time, first-time, degree/certificate-seeking undergraduates within normal time, and 150% and 200% of normal time to completion: 2013 cohort

Graduation rates of full-time, first-time, degree/certificate-seeking undergraduates within 150% of normal time to program completion, by gender and race/ethnicity and transfer out-rate: 2014 cohort

|                                           | Rate |
|-------------------------------------------|------|
| Overall graduation rates                  |      |
| Total                                     | 30%  |
| Men                                       | 32%  |
| Women                                     | 25%  |
| American Indian or Alaska Native          | 0%   |
| Asian                                     | 28%  |
| Black or African American                 | 10%  |
| Hispanic or Latino                        | 15%  |
| Native Hawaiian or Other Pacific Islander | 0%   |
| White                                     | 39%  |
| Two or more races                         | 11%  |
| Race/ethnicity unknown                    | 75%  |
| Nonresident alien                         |      |
| Transfer out-rate                         | 11%  |