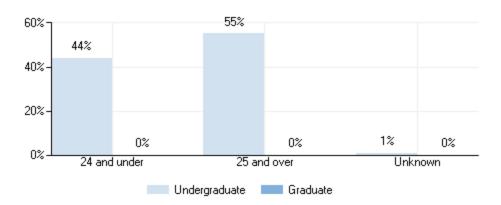

# Percent of all students enrolled, by race/ethnicity: Fall 2017

Percent of all students enrolled, by age: Fall 2017