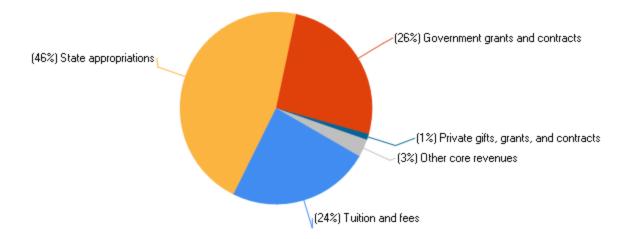

### **Finance**

Percent distribution of core revenues, by source: Fiscal year 2017

### Core revenues per FTE enrollment, by source: Fiscal year 2017

| Tuition and fees                     | \$3,302 |
|--------------------------------------|---------|
| State appropriations                 | \$6,314 |
| Local appropriations                 | \$0     |
| Government grants and contracts      | \$3,484 |
| Private gifts, grants, and contracts | \$139   |
| Investment return                    | \$50    |
| Other core revenues                  | \$355   |