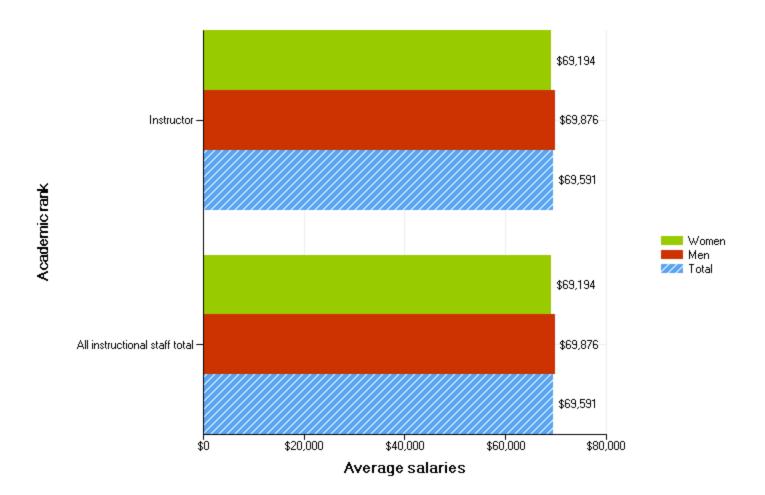

Average salaries of full-time instuctional nonmedical staff equated to 9-months worked, by academic rank and gender: Academic year 2017-18