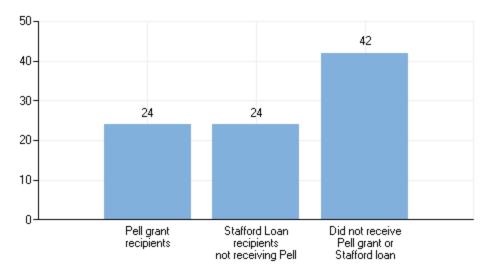

Graduation rates of full-time, first-time, degree/certificate-seeking undergraduates within 150% of normal time to program completion, by Title IV aid status: 2014 cohort

Graduation rates are based on the student's completion status as of August 31, 2017.