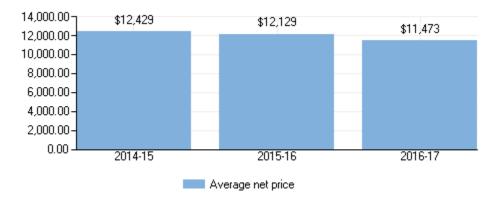

# **Net Price**

Average net price of attendance for full-time, first-time, degree/certificate-seeking undergraduate students who paid the in-state or in-district tuition rate and were awarded grant or scholarship aid: 2014-15 - 2016-17